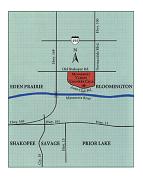

# Minnesota Valley Country Club 6300 Auto Club Road | Bloomington, Minnesota 55438

#### DIRECTIONS TO MINNESOTA VALLEY COUNTRY CLUB

From the North/West (Highway 169)

Take Hwy. 169 South and exit left on Old Shakopee Road. Take a right at the 1st light (Bloomington Ferry) to the 3-way intersection. Continue straight and the road turns into Auto Club Road and continue for approx. 2 miles. The club will be on the left side of Auto Club Road.

### From the North (Highway 100)

Take Hwy. 100 South past Hwy. 494. As Hwy. 100 changes names to Normandale Blvd., continue South past Old Shakopee Road. Normandale now changes to Auto Club Road. Proceed South for another 2 miles and the club will be on the right hand side of Auto Club Road.

## From the South/West (Highway 169)

Take 169 North and exit right on Old Shakopee Road. Take a right at the 1st light (Bloomington Ferry) to the 3-way intersection. Continue straight and the road turns into Auto Club Road and continue for approx. 2 miles. The club will be on the left side of Auto Club Road

# From the East (Highway 35W)

Go west off of the 98th Street exit and proceed until first light. Veer to the left and enter onto Old Shakopee Road. Take a left at the Normandale intersection and proceed for another 2 miles and the club will be on the right hand side of Auto Club Road.

Minnesota Valley Country Club is conveniently located within 15 minutes of Eden Prairie, Prior Lake, Savage, and Shakopee.

> CLUBHOUSE Phone: 952-884-2409

Fax: 952-884-2419